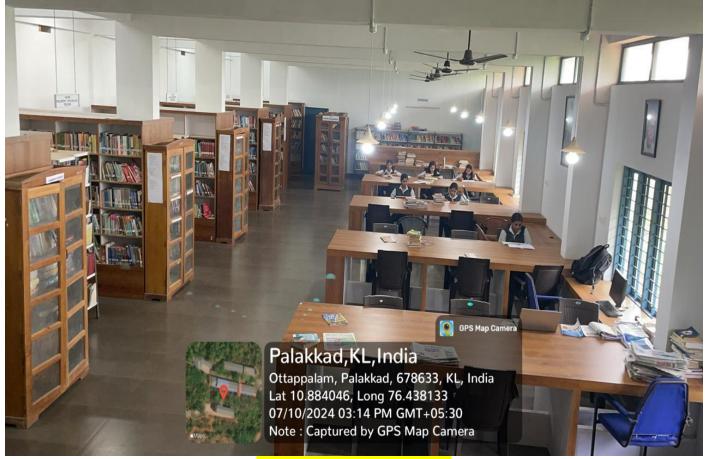

Aerial View of College library

Stacks in College Library

Stacks in College Library

OPS Map Camera

Palakkad, KL, India
Ottappalam, Palakkad, 678633, KL, India
Lat 10.866549, Long 76.449337
07/12/2024 01:04 PM GMT+05:30
Note: Captured by GPS Map Camera

Stacks in College Library